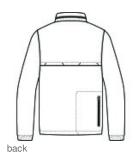

- 133 g/m2 WindWall<sup>™</sup>-95/5 nylon/elastane with durable water-repellent (DWR) finish (body)
- 100% polyester ripstop with durable water-repellent (DWR) finish (hood)
- 100% windproof fabric with DWR finish
- Stowable, adjustable hood
- Jacket packs into its own zippered back pocket for ultimate traveling convenience
- Reverse-coil center front zipper
- Two utility chest pockets
- Secure-zip hand pockets
- Vented back yoke
- Elastic cuffs
- Embroidered The North Face logo at left bicep