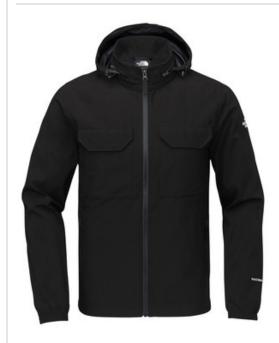

# The North Face® Packable Travel Jacket NF0A5ISG

Whether you're going across town or around the world, this windproof, water-resistant packable jacket is a travel essential. A stowable, adjustable hood is there when you need it and gone when you don't.

- 133 g/m2 WindWall<sup>™</sup>-95/5 nylon/elastane with durable water-repellent (DWR) finish (body)
- 100% polyester ripstop with durable water-repellent (DWR) finish (hood)
- 100% windproof fabric with DWR finish
- Stowable, adjustable hood
- Jacket packs into its own zippered back pocket for ultimate traveling convenience
- Reverse-coil center front zipper
- Two utility chest pockets
- Secure-zip hand pockets
- Vented back yoke
- Elastic cuffs
- Embroidered The North Face logo at left bicep

#### **COLOR INFORMATION**

TNF Black
PMS NTR BLACK