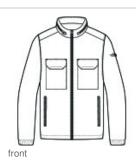

- 133 g/m2 WindWall<sup>™</sup>-95/5 nylon/elastane with durable water-repellent (DWR) finish (body)
- 100% polyester ripstop with durable water-repellent (DWR) finish (hood)
- 100% windproof fabric with DWR finish
- Stowable, adjustable hood
- Jacket packs into its own zippered back pocket for ultimate traveling convenience
- Reverse-coil center front zipper
- Two utility chest pockets
- Secure-zip hand pockets
- Vented back yoke
- Elastic cuffs
- Embroidered The North Face logo at left bicep