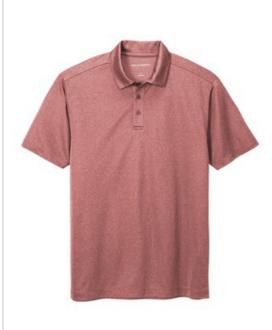

# Port Authority<sup>®</sup> Heathered Silk Touch<sup>™</sup> Performance Polo. K542 PORT AUTHORITY.

Our popular Silk Touch Performance Polos now come in heather colors to expand your uniforming options. Made with PosiCharge <sup>®</sup> technology, this snag-resistant and moisture-wicking polo will keep you looking polished and ready for anything.

- 4-ounce, 100% polyester
- Snag-resistant
- Moisture-wicking
- PosiCharge technology
- Self-fabric collar Self-fabric back neck tape
- Tag-free label
- 3-button placket
- \*\*